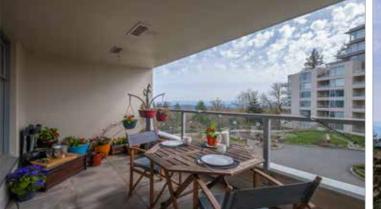

**Auxiliary Area** 

144 sq.ft. Balcony:

Stunning Views 209 9288 University Cr. Burnaby, Simon Fraser University \$624,800

Property Highlights

Unique 2-In-1 Layout 2 Bed +Den, 2 Bath, 946sqft 147 saft Covered Balcony Bonus: Rental + Pet Friendly

WAIT! What? An apartment with potential mortgage helper? This unique 2-in-1 is located in Novo 1, a concrete, rental & pet friendly building in SFU, UniverCity. This 2bed+den/2bath/946sqft home w/huge 147sqft covered balcony & views won't disappoint. Enjoy the entire unit yourself or lock off the studio w/separate entry & have two units. Features: an open plan, spacious kitchen w/granite counters, SS apps & breakfast bar, laminate floors, F/P, large living & dining areas & plenty of windows. Both bedrooms are well sized w/plenty of closet space. Bonus: 1 parking. Close to: transit, shopping, indoor/ outdoor recreation & a host of perks available only to UniverCity residences. Do not miss your chance to enjoy living in this great lifestyle neighborhood! Act Now. Call for showings.