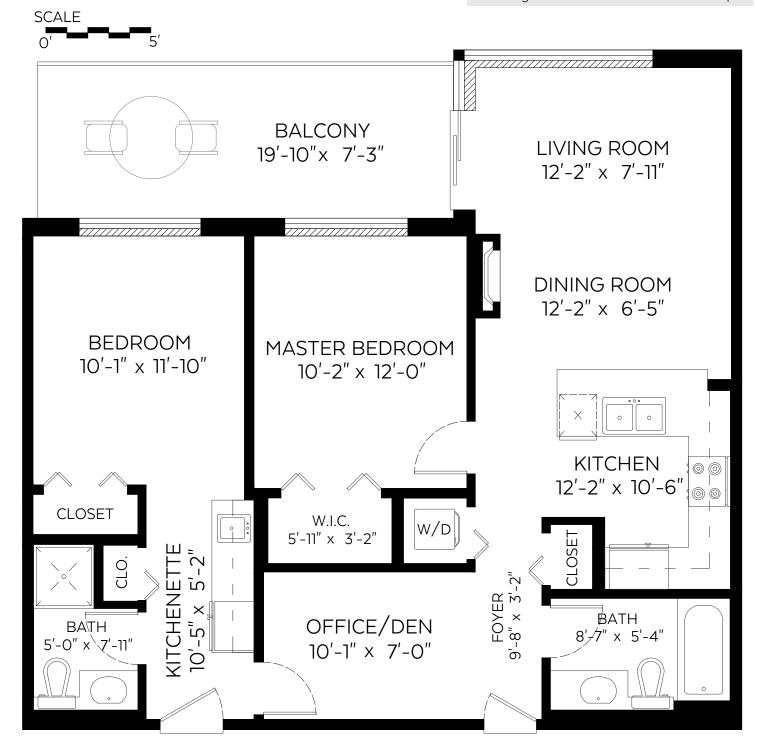

604.377.3689 hafez@hafezrealty.com www.hafezrealty.com

#209-9288 University Crescent, Burnaby, B.C.

| Main Floor:     | 946 sq.ft. |
|-----------------|------------|
| Ceiling Height: | 8 ft.      |
|                 |            |

**Auxiliary Area** 

144 sq.ft. Balcony:

Stunning Views 209 9288 University Cr. Burnaby, Simon Fraser University \$624,800

Property Highlights

Unique 2-In-1 Layout 2 Bed +Den, 2 Bath, 946sqft 147 saft Covered Balcony Bonus: Rental + Pet Friendly

WAIT! What? An apartment with potential mortgage helper? This unique 2-in-1 is located in Novo 1, a concrete, rental & pet friendly building in SFU, UniverCity. This 2bed+den/2bath/946sqft home w/huge 147sqft covered balcony & views won't disappoint. Enjoy the entire unit yourself or lock off the studio w/separate entry & have two units. Features: an open plan, spacious kitchen w/granite counters, SS apps & breakfast bar, laminate floors, F/P, large living & dining areas & plenty of windows. Both bedrooms are well sized w/plenty of closet space. Bonus: 1 parking. Close to: transit, shopping, indoor/ outdoor recreation & a host of perks available only to UniverCity residences. Do not miss your chance to enjoy living in this great lifestyle neighborhood! Act Now. Call for showings.