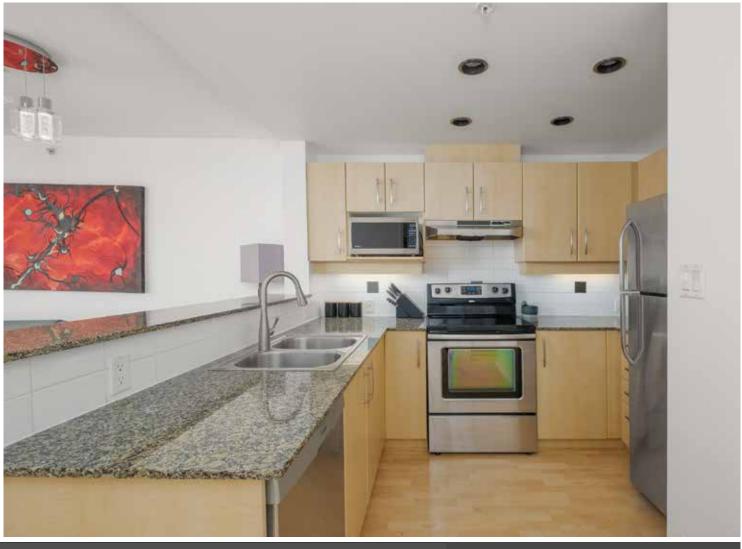

WAIT! What? An apartment with potential mortgage helper? This unique 2-in-1 is located in Novo 1, a concrete, rental & pet friendly building in SFU, UniverCity. This 2bed+den/2bath/946sqft home w/huge 147sqft covered balcony & views won't disappoint. Enjoy the entire unit yourself or lock off the studio w/separate entry & have two units. Features: an open plan, spacious kitchen w/granite counters, SS apps & breakfast bar, laminate floors, F/P, large living & dining areas & plenty of windows. Both bedrooms are well sized w/plenty of closet space. Bonus: 1 parking. Close to: transit, shopping, indoor/ outdoor recreation & a host of perks available only to UniverCity residences. Do not miss your chance to enjoy living in this great lifestyle neighborhood! Act Now. Call for showings.