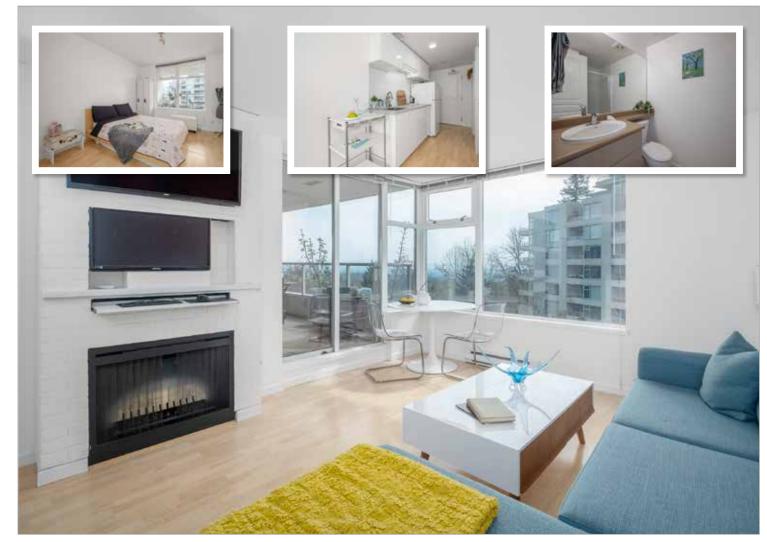

WAIT! What? An apartment with potential mortgage helper? This unique 2-in-1 is located in Novo 1, a concrete, rental & pet friendly building in SFU, UniverCity. This 2bed+den/2bath/946sqft home w/huge 147sqft covered balcony & views won't disappoint. Enjoy the entire unit yourself or lock off the studio w/separate entry & have two units. Features: an open plan, spacious kitchen w/granite counters, SS apps & breakfast bar, laminate floors, F/P, large living & dining areas & plenty of windows. Both bedrooms are well sized w/plenty of closet space. Bonus: 1 parking. Close to: transit, shopping, indoor/ outdoor recreation & a host of perks available only to UniverCity residences. Do not miss your chance to enjoy living in this great lifestyle neighborhood! Act Now. Call for showings.